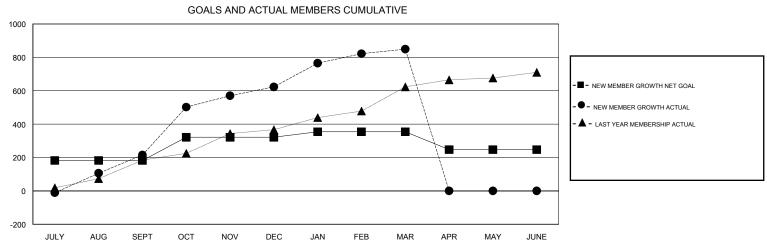

## District 325A1

Results as of: 3/31/2017

0

0

## NAZMUL HAQUE **LOCATION NEPAL GMT CA** Clubs Members RESULTS FOR 2016-2017 RESULTS FOR 2016-2017 NEW CLUB GOAL NEW CLUBS DROPPED CLUBS NEW MEMBER GROWTH NEW MEMBER DROPPED QUARTER QUARTER NET GOAL (not reinstated GROWTH ACTUAL (not MEMBERS ACTUAL or transfers) reinstated or transfers) (including transfers) 6 0 182 371 156 JULY/AUG/SEPT JULY/AUG/SEPT 3 12 0 475 67 OCT/NOV/DEC OCT/NOV/DEC 139 0 33 287 61 JAN/FEB/MAR JAN/FEB/MAR